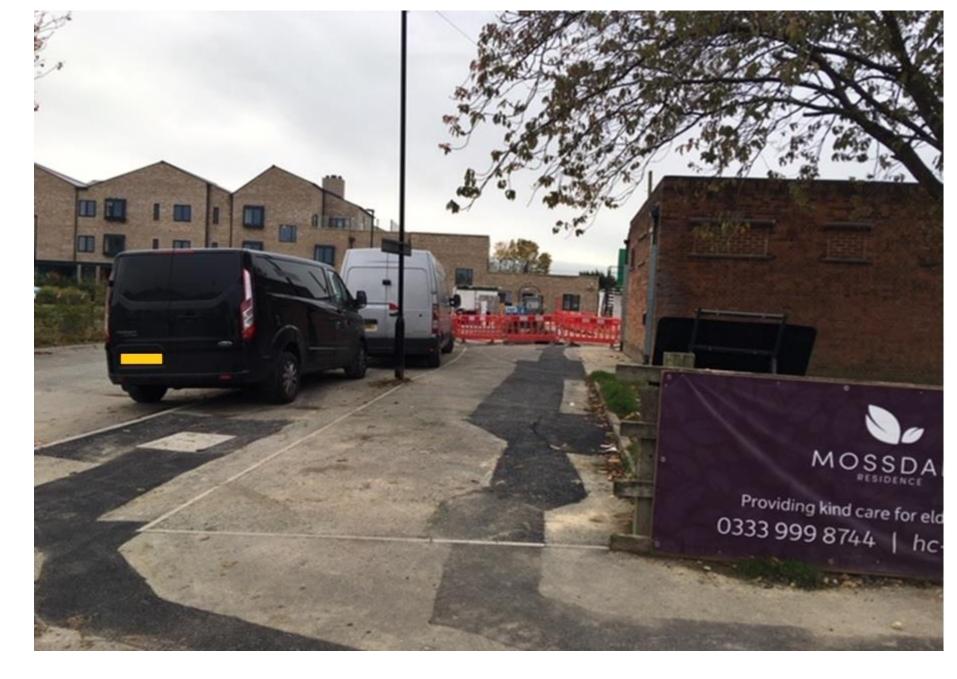

# Planning Committee

To be held remotely on 21st April 2021 at 4:30pm

# 20/01916/OUTM - Burnholme Community Hub, Mossdale Avenue, York

Erection of 83no. dwellings (use class C3) with associated parking, landscaping, access and ancillary works. No matters reserved except for the appearance, scale and internal layout of 5no. self-build plots in Terrace 5.



#### Site Location Plan





## **Existing Site**





View from North
East – sports
centre building and
proposed main
entrance





View from North: Main Access and Care Home Building





City of York Council Planning Committee Meeting - 21st April 2021

Access to front of community hub from Car park to East. Care Home buildings





# Land to front of Community Hub





## New access leading off Bad Bargain Lane





# Proposed Pedestrian access from Darnbrook Walk





### Proposed Site Plan





#### Housetype A – 2 Storey







KEY

| Revision | Issued      | Issue Title         |
|----------|-------------|---------------------|
|          | 11/09/2 020 | PLANNING            |
| P1       | 21/12/2020  | PLANNING - Revision |
|          |             |                     |
|          |             |                     |
|          |             |                     |



All measurements given are indicative, on site dimensions must be determined prior to the purchaser manufacture of any components. All discrepancies between indicative dimensions given and those measured on site to be brought to architect's



15 - 29 Winds or Street London N1 80G +44 (0)20 7608 1505 mikhailriches.com

DRAWING