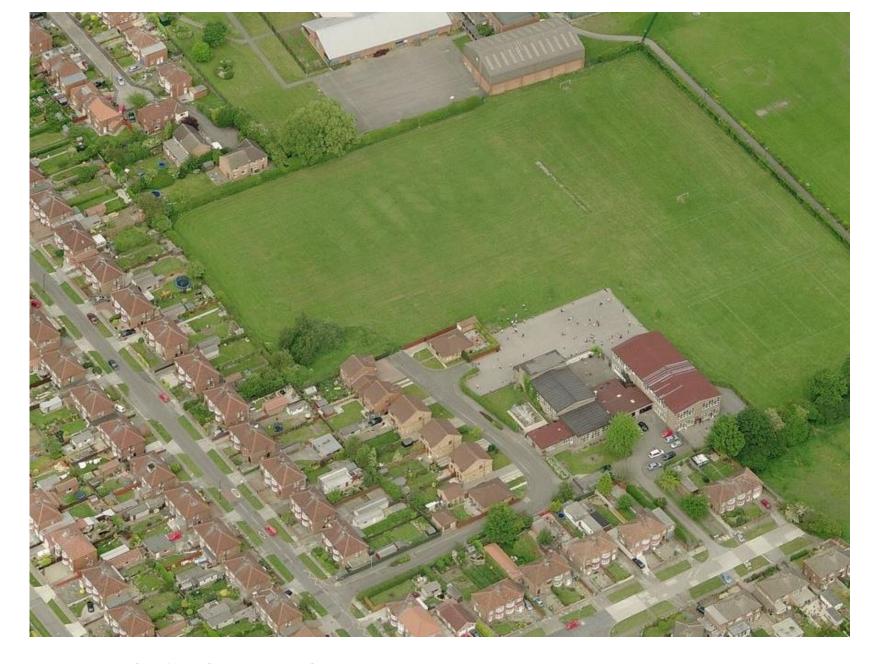

## **Existing Site**

View from North
East – sports
centre building and
proposed main
entrance

View from North: Main Access and Care Home Building

City of York Council Planning Committee Meeting - 21st April 2021

Access to front of community hub from Car park to East. Care Home buildings