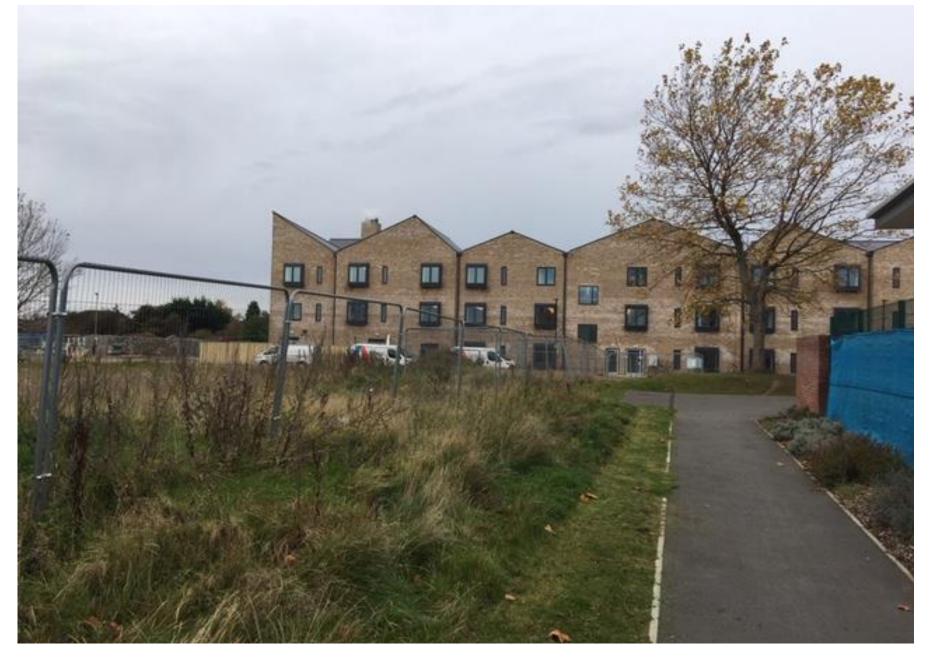

# Planning Committee

To be held remotely on 21st April 2021 at 4:30pm

# 20/01916/OUTM - Burnholme Community Hub, Mossdale Avenue, York

Erection of 83no. dwellings (use class C3) with associated parking, landscaping, access and ancillary works. No matters reserved except for the appearance, scale and internal layout of 5no. self-build plots in Terrace 5.



#### Site Location Plan





## **Existing Site**





View from North
East – sports
centre building and
proposed main
entrance





View from North: Main Access and Care Home Building





City of York Council Planning Committee Meeting - 21st April 2021

Access to front of community hub from Car park to East. Care Home buildings





# Land to front of Community Hub





## New access leading off Bad Bargain Lane





# Proposed Pedestrian access from Darnbrook Walk





### Proposed Site Plan





#### Housetype A – 2 Storey







KEY

| Revision | Issued      | Issue Title         |
|----------|-------------|---------------------|
|          | 11/09/2 020 | PLANNING            |
| P1       | 21/12/2020  | PLANNING - Revision |
|          |             |                     |
|          |             |                     |
|          |             |                     |



All measurements given are indicative, on site dimensions must be determined prior to the purchaser manufacture of any components. All discrepancies between indicative dimensions given and those measured on site to be brought to architect's