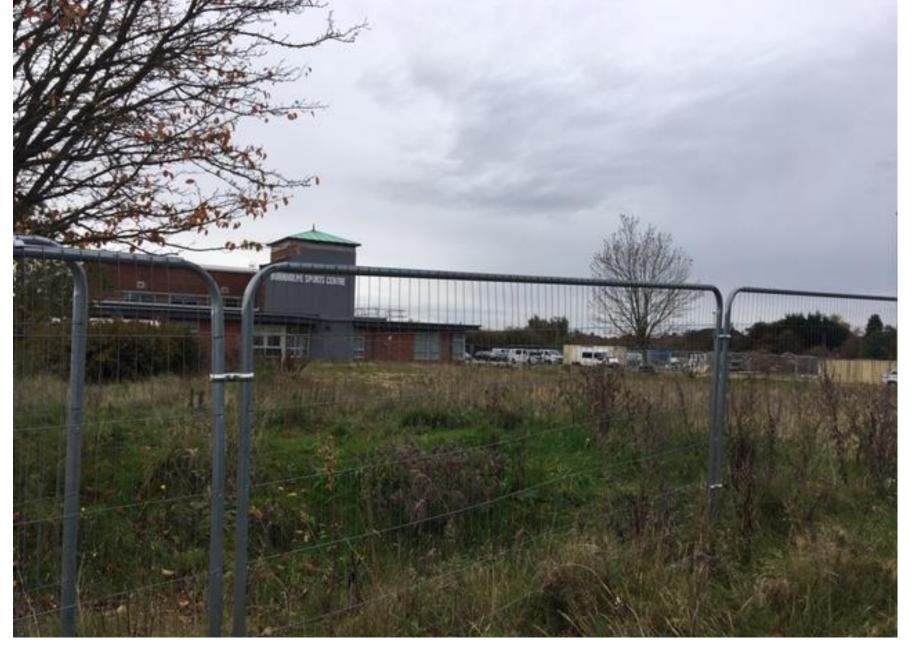

# Planning Committee

To be held remotely on 21st April 2021 at 4:30pm

# 20/01916/OUTM - Burnholme Community Hub, Mossdale Avenue, York

Erection of 83no. dwellings (use class C3) with associated parking, landscaping, access and ancillary works. No matters reserved except for the appearance, scale and internal layout of 5no. self-build plots in Terrace 5.



#### Site Location Plan





## **Existing Site**





View from North
East – sports
centre building and
proposed main
entrance





View from North: Main Access and Care Home Building





City of York Council Planning Committee Meeting - 21st April 2021

Access to front of community hub from Car park to East. Care Home buildings





# Land to front of Community Hub





## New access leading off Bad Bargain Lane





# Proposed Pedestrian access from Darnbrook Walk





### Proposed Site Plan





#### Housetype A – 2 Storey







KEY

| Revision | Issued      | Issue Title         |
|----------|-------------|---------------------|
|          | 11/09/2 020 | PLANNING            |
| P1       | 21/12/2020  | PLANNING - Revision |
|          |             |                     |
|          |             |                     |
|          |             |                     |



All measurements given are indicative