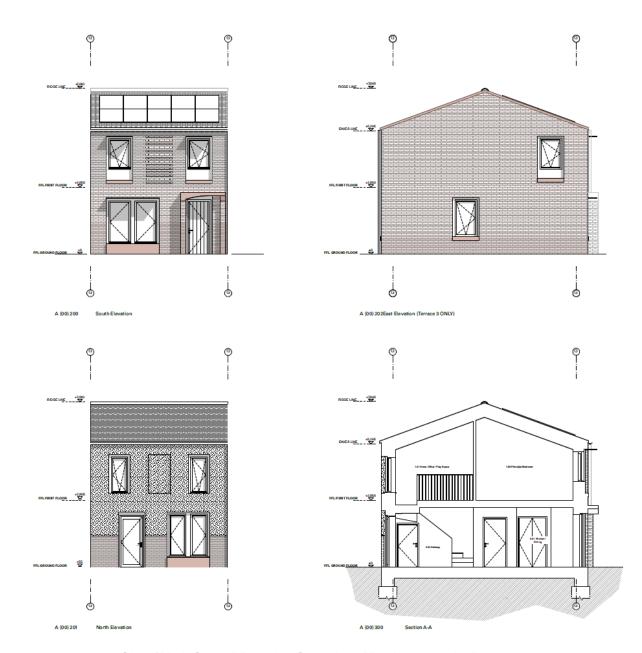

#### Housetype A – 2 Storey

KEY

| Revision | Issued      | Issue Title         |
|----------|-------------|---------------------|
|          | 11/09/2 020 | PLANNING            |
| P1       | 21/12/2020  | PLANNING - Revision |
|          |             |                     |
|          |             |                     |
|          |             |                     |

### House Type A - 2B/4P Elevations and Sections

| PROJECT<br>Burnholn  |             | orth           |                     |
|----------------------|-------------|----------------|---------------------|
| CLIENT:<br>HDP - Cit | y of Yorl   | t Council      | DATE:<br>21/12/2020 |
| DRAWIN<br>PLANNIN    |             | US:            | SCALE:<br>1:100 @ A |
| Project:             | Site<br>No. | Drawing<br>No. | Revision            |
| 288                  | В           | A (db2002      | D1                  |