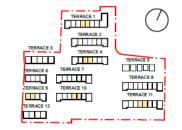

ture of any components. All discrepancies between indicative dimensions given and those measured on site to be brought to architect's



15 - 29 Winds or Street London N1 80G +44 (0)20 7608 1505 mikhailriches.com

DRAWINGTITLE

B | Burnholme, He

### House Type A - 2B/4P Elevations and Sections

| PROJECT<br>Burnholn  |             | orth           |                     |
|----------------------|-------------|----------------|---------------------|
| CLIENT:<br>HDP - Cit | y of Yorl   | t Council      | DATE:<br>21/12/2020 |
| DRAWIN<br>PLANNIN    |             | US:            | SCALE:<br>1:100 @ A |
| Project:             | Site<br>No. | Drawing<br>No. | Revision            |
| 288                  | В           | A (db2002      | D1                  |

### Housetype B – 3 Storey









| Revision | Issued     | IssueTitle          |
|----------|------------|---------------------|
|          | 11/09/2020 | PLANNING            |
| P1       | 21/12/2020 | PLANNING - Revision |
|          |            |                     |
|          |            |                     |
|          |            |                     |



NOT FOR CONSTRUCTION DO NOT SCALE FROMTHIS DRAWING

All measurements given are indicative, on site dimensions must be determined prior to the purchaser manufacture of any components. All discrepancies between indicative dimensions given and those measured on site to be brought to architect's



15 - 29 Winds or Street London N1 80G +44 (0)20 7608 1505 mikhailriches.com

DRAWINGTITLE:

#### House Type B - 3B/5P **Elevations and Sections**

| PROJECT:<br>Bu