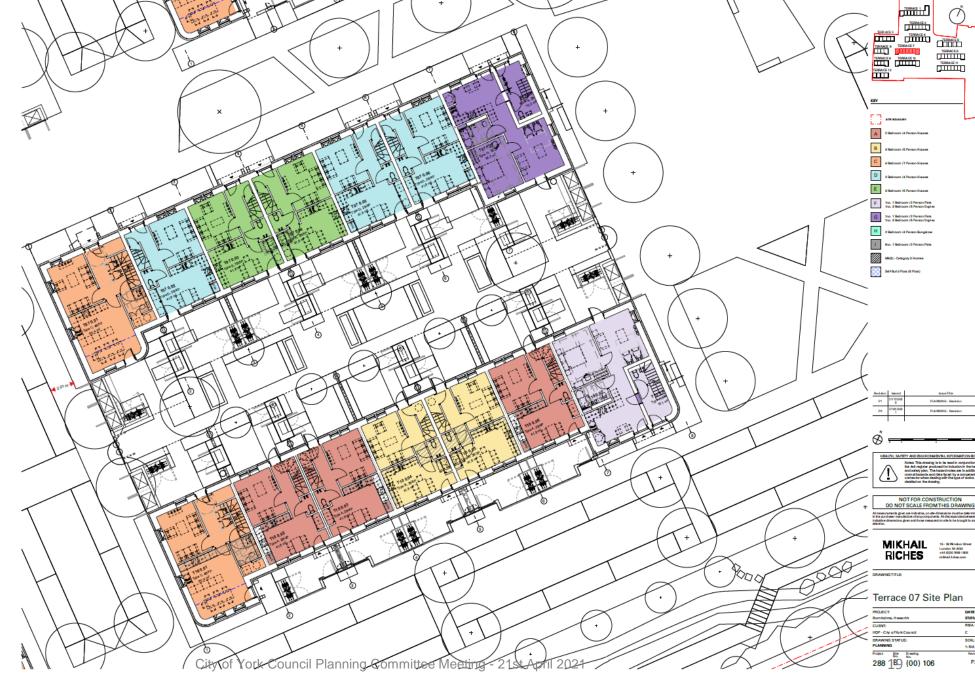

RAWING

MIKHAIL 15-39 Windoor Street
London R1 1009
144 (\$350 NIGE 1006
184 (\$350 NIGE 1006
18

Terrace 06, Elevations

| PROJECT                    | DATE:<br>27/01/2021<br>REA Stage:<br>C |
|----------------------------|----------------------------------------|
| Burnholme, He worth        |                                        |
| CLENT:                     |                                        |
| HDF - City of York Council |                                        |
| DRAWING STATUS:            | SCALE                                  |
| PLANNING                   | 1:100 @ A1                             |
| Project Site Drawing       | Revisi on                              |
| 200 8 (00) 206             | P2                                     |



#### Terrace 07 Site Plan





#### Terraces 5,8,11 Plan





#### Site Wide Sections











| Revision | leased        | la sue Title        |
|----------|---------------|---------------------|
| P1       | 27'000        | PLANNING - Revision |
| P2       | 2781.002<br>1 | PLANNING - Revision |
|          |               |                     |

NOT FOR CONSTRUCTION DO NOT SCALE FROM THIS DRAWIN

MIKHAIL 16-28 Windoor Street London NO 6025 +44 8030 NO 6025 +64 8030 NO 6025 NO 6025

#### Site Wide Sections

| DIECT                    | DATE:       |
|--------------------------|-------------|
| nholme, Heworth          | 27/01/2 021 |
| ENT:                     | RIIA Stage: |
| P - City of York Council | c           |
| AWING STATUS:            | SCALE:      |
| UNNING                   | 1:250 @ A1  |
| act Sig