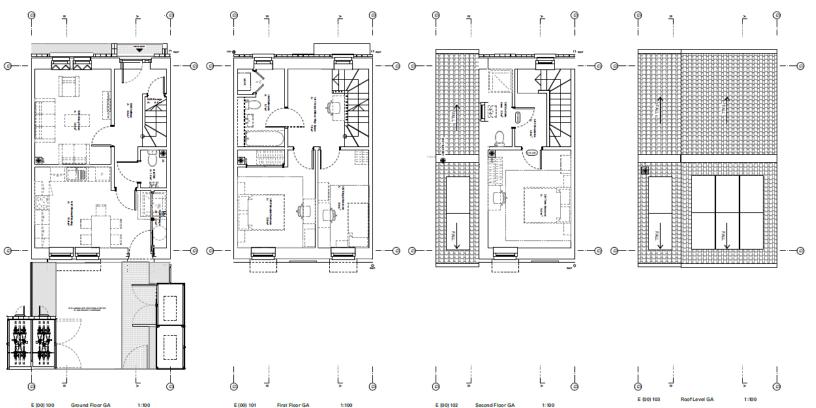

#### Housetype E – Floor Plans

NOT FOR CONSTRUCTION DO NOT SCALE FROMTHIS DRAWING

to the purchaser manufacture of any components. All discrepancies between indicative dimensions given and those measured on site to be brought to architect's attention.

#### House Type E - 3B/5P Plans

| PROJECT                    |             |                     |            |
|----------------------------|-------------|---------------------|------------|
| Burnholn                   | ne, Hew     | orth                |            |
| CLIENT:                    |             |                     | DATE:      |
| HDP - City of York Council |             | 21/12/2020          |            |
| DRAWING STATUS:            |             | SCALE:              |            |
| PLANNIN                    | G           |                     | 1:100 @ A3 |
| Project:                   | Site<br>No. | Drawing<br>No.      | Revision   |
| 288                        | В           | E (0 <u>0</u> )5001 | P1         |