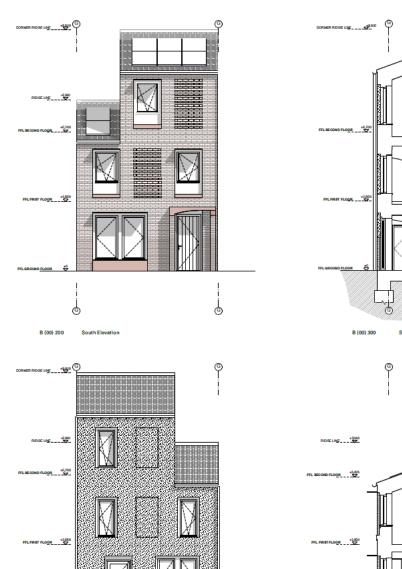

#### Terrace 06 – Plan and Elevations

City of York Council Planning Committee Meeting - 21st April 2021

NOT FOR CONSTRUCTION DO NOT SCALE FROM THIS DRAWING

MIKHAIL 15-39 Windoor Street
London R1 1009
144 (\$350 NIGE 1006
184 (\$350 NIGE 1006
18

Terrace 06, Elevations

| PROJECT                    | DATE:<br>27/01/2021<br>REA Stage:<br>C |
|----------------------------|----------------------------------------|
| Burnholme, He worth        |                                        |
| CLENT:                     |                                        |
| HDF - City of York Council |                                        |
| DRAWING STATUS:            | SCALE                                  |
| PLANNING                   | 1:100 @ A1                             |
| Project Site Drawing       | Revisi on                              |
| 200 8 (00) 206             | P2                                     |