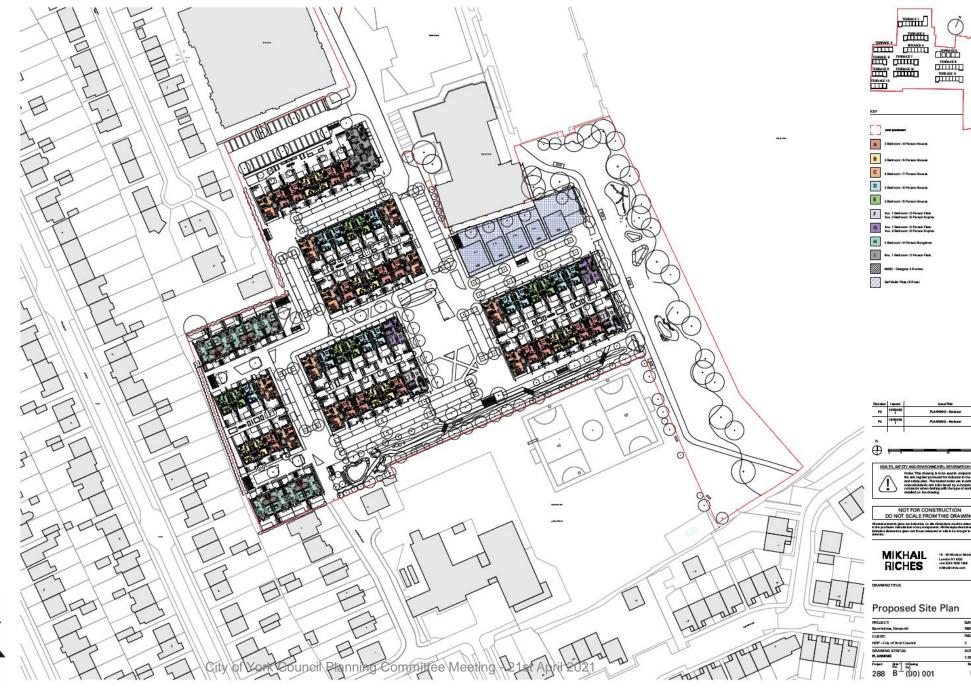

4:30pm

# 20/01916/OUTM - Burnholme Community Hub, Mossdale Avenue, York

Erection of 83no. dwellings (use class C3) with associated parking, landscaping, access and ancillary works. No matters reserved except for the appearance, scale and internal layout of 5no. self-build plots in Terrace 5.



#### Site Location Plan





## **Existing Site**





View from North
East – sports
centre building and
proposed main
entrance





View from North: Main Access and Care Home Building





City of York Council Planning Committee Meeting - 21st April 2021

Access to front of community hub from Car park to East. Care Home buildings





# Land to front of Community Hub





## New access leading off Bad Bargain Lane





# Proposed Pedestrian access from Darnbrook Walk





### Proposed Site Plan





#### Housetype A – 2 Storey







KEY

| Revision | Issued      | Issue Title         |
|----------|-------------|---------------------|
|          | 11/09/2 020 | PLANNING            |
| P1       | 21/12/2020  | PLANNING - Revision |
|          |             |                     |
|          |             |                     |
|          |             |                     |



All measurements given are indicative, on site dimensions must be determined prior to the purchaser manufacture of any components. All discrepancies between indicative dimensions given and those measured on site to be brought to architect's



15 - 29 Winds or Street London N1 80G +44 (0)20 7608 1505 mikhailriches.com

DRAWINGTITLE

B | Burnholme, He

### House Type A - 2B/4P Elevations and Sections

| PROJ