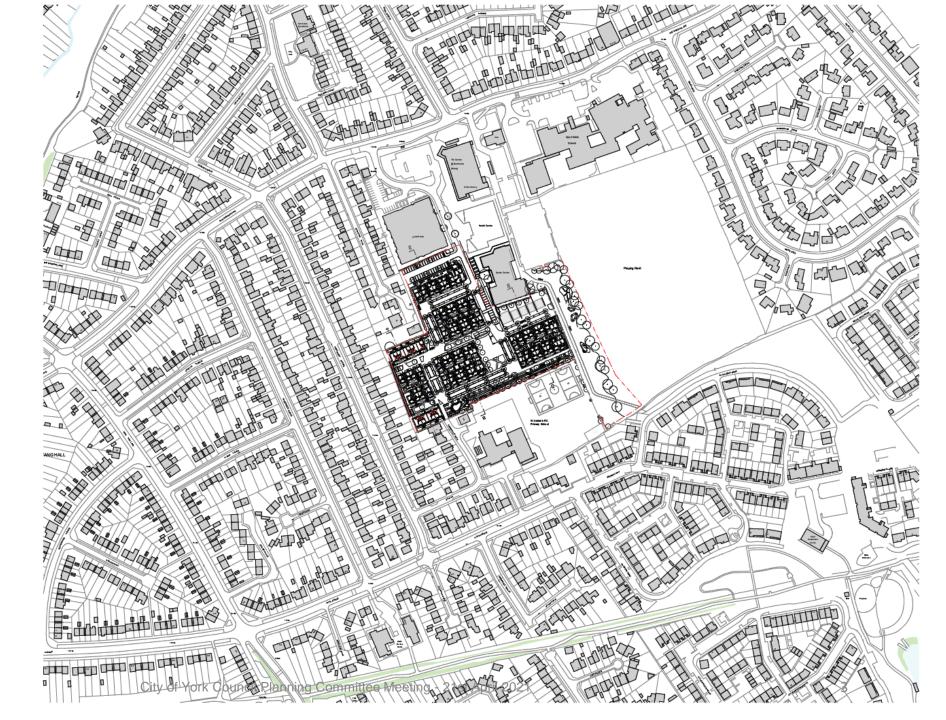

# 20/01916/OUTM - Burnholme Community Hub, Mossdale Avenue, York

Erection of 83no. dwellings (use class C3) with associated parking, landscaping, access and ancillary works. No matters reserved except for the appearance, scale and internal layout of 5no. self-build plots in Terrace 5.

#### Site Location Plan