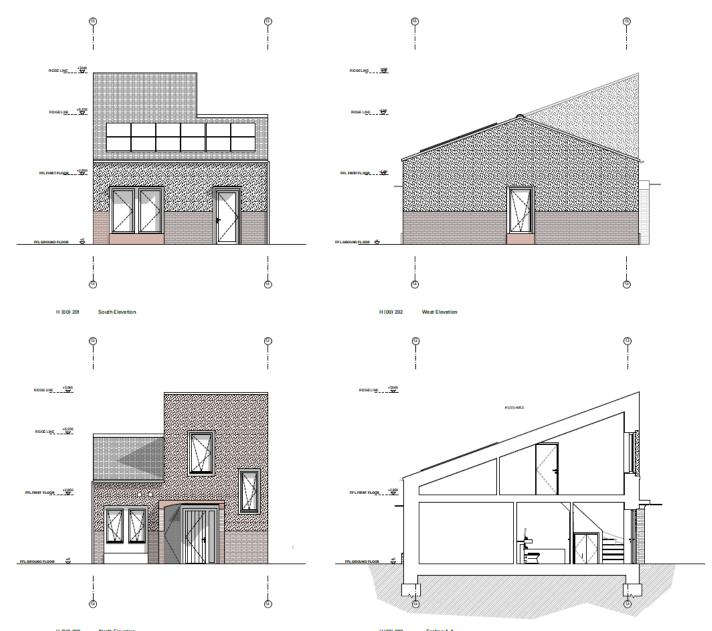

### House Type A - 2B/4P Elevations and Sections

| PROJECT<br>Burnholn  |             | orth           |                     |
|----------------------|-------------|----------------|---------------------|
| CLIENT:<br>HDP - Cit | y of Yorl   | t Council      | DATE:<br>21/12/2020 |
| DRAWIN<br>PLANNIN    |             | US:            | SCALE:<br>1:100 @ A |
| Project:             | Site<br>No. | Drawing<br>No. | Revision            |
| 288                  | В           | A (db2002      | D1                  |

### House Type H - 2B/4P Elevations and Sections

| PROJECT:                   |            |
|----------------------------|------------|
| Burnholme, Heworth         |            |
| CLIENT:                    | DATE:      |
| HDP - City of York Council | 21/12/2020 |
| DRAWING STATUS:            | SCALE:     |
| PLANNING                   | 1:100 @ A3 |
| Project: Site Drawing.     | Revision   |
| 288 B H (00)               | 002        |