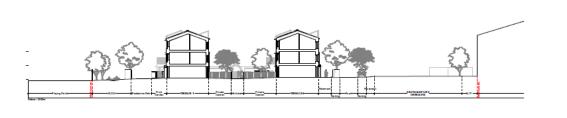

#### Site Wide Sections

| Revision | leased        | la sue Title        |
|----------|---------------|---------------------|
| P1       | 27'000        | PLANNING - Revision |
| P2       | 2781.002<br>1 | PLANNING - Revision |
|          |               |                     |

#### Site Wide Sections

| DIECT                    | DATE:       |
|--------------------------|-------------|
| nholme, Heworth          | 27/01/2 021 |
| ENT:                     | RIIA Stage: |
| P - City of York Council | c           |
| AWING STATUS:            | SCALE:      |
| UNNING                   | 1:250 @ A1  |
| act Sigs Drawing         | Reddon      |
| 88 B (00) 300            | P2          |
|                          |             |