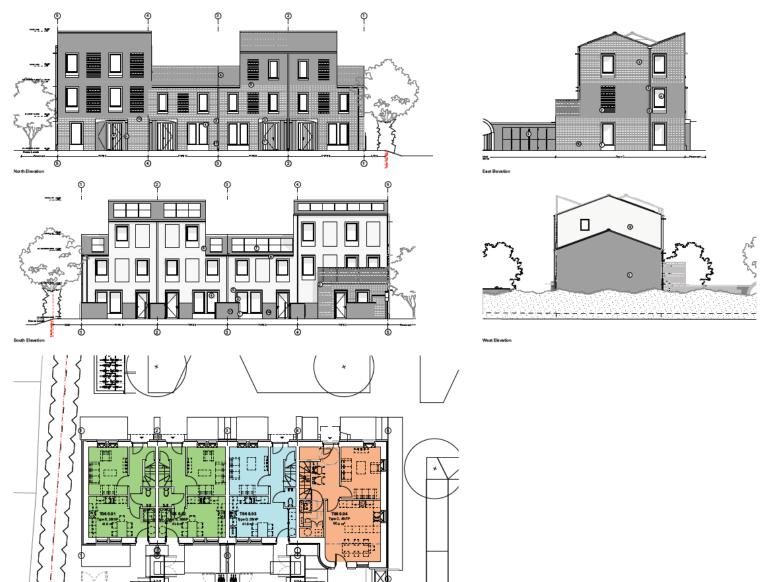

#### Terrace 06 – Plan and Elevations

City of York Council Planning Committee Meeting - 21st April 2021

NOT FOR CONSTRUCTION DO NOT SCALE FROM THIS DRAWING

MIKHAIL 15-39 Windoor Street
London R1 1009
144 (\$350 NIGE 1006
184 (\$350 NIGE 1006
18

Terrace 06, Elevations

| PROJECT                    | DATE:<br>27/01/2021<br>REA Stage:<br>C |
|----------------------------|----------------------------------------|
| Burnholme, He worth        |                                        |
| CLENT:                     |                                        |
| HDF - City of York Council |                                        |
| DRAWING STATUS:            | SCALE                                  |
| PLANNING                   | 1:100 @ A1                             |
| Project Site Drawing       | Revisi on                              |
| 200 8 (00) 206             | P2                                     |