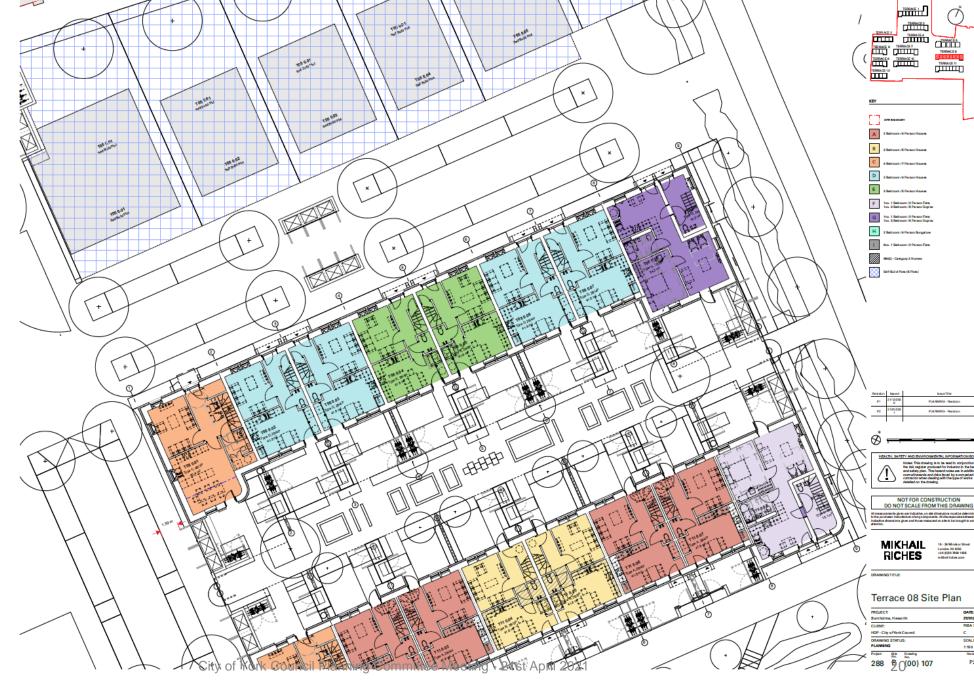

treet
London R1 1009
144 (\$350 NIGE 1006
184 (\$350 NIGE 1006
18

Terrace 06, Elevations

| PROJECT                    | DATE:<br>27/01/2021<br>REA Stage:<br>C |
|----------------------------|----------------------------------------|
| Burnholme, He worth        |                                        |
| CLENT:                     |                                        |
| HDF - City of York Council |                                        |
| DRAWING STATUS:            | SCALE                                  |
| PLANNING                   | 1:100 @ A1                             |
| Project Site Drawing       | Revisi on                              |
| 200 8 (00) 206             | P2                                     |



#### Terrace 07 Site Plan





#### Terraces 5,8,11 Plan





#### Site Wide Sections











| Revision | leased        | la sue Title        |
|----------|---------------|---------------------|
| P1       | 27'000        | PLANNING - Revision |
| P2       | 2781.002<br>1 | PLANNING - Revision |
|          |               |                     |

NOT FOR CONSTRUCTION DO NOT SCALE FROM THIS DRAWIN

MIKHAIL 16-28 Windoor Street London NO 6025 +44 8030 NO 6025 +64 8030 NO 6025 NO 6025

#### Site Wide Sections

| DIECT                    | DATE:       |
|--------------------------|-------------|
| nholme, Heworth          | 27/01/2 021 |
| ENT:                     | RIIA Stage: |
| P - City of York Council | c           |
| AWING STATUS:            | SCALE:      |
| UNNING                   | 1:250 @ A1  |
| act Sigs Drawing         | Reddon