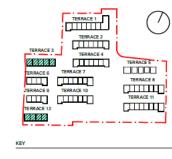

ensions given and those measured on site to be brought to architect's



15 - 29 Winds or Street London N1 80G +44 (0)20 7608 1505 mikhailriches.com

DRAWINGTITLE:

#### House Type B - 3B/5P **Elevations and Sections**

| PROJECT:<br>Burnholm          |             | orth               |                     |
|-------------------------------|-------------|--------------------|---------------------|
| CLIENT:<br>HDP - City         | y of York   | c Council          | DATE:<br>21/12/2020 |
| DRAWING STATUS:<br>PLANNING 1 |             | JS:                | SCALE:<br>1:100 @ A |
| Project                       | Site<br>No. | Drawing - O<br>No. | Revision            |
| 288                           | В           | B (00) 002         | D1                  |

#### Housetype H – 1.5 Storey









NOT FOR CONSTRUCTION DO NOT SCALE FROMTHIS DRAWING

All measurements given are indicative, on site dimensions must be determined to the purchaser manufacture of any components. All discrepancies between indicative dimensions given and those measured on site to be brought to archite attention.



15 - 29 Winds or Street London N1 80G +44 (0)20 7608 1505 mikhailriches.com

DRAWINGTITLE:

B | Burnholme, He worth

### House Type H - 2B/4P Elevations and Sections

| PROJECT:                   |            |
|----------------------------|------------|
| Burnholme, Heworth         |            |
| CLIENT:                    | DATE:      |
| HDP - City of York Council | 21/12/2020 |
| DRAWING STATUS:            | SCALE:     |
| PLANNING                   | 1:100 @ A3 |
| Project: Site Drawin