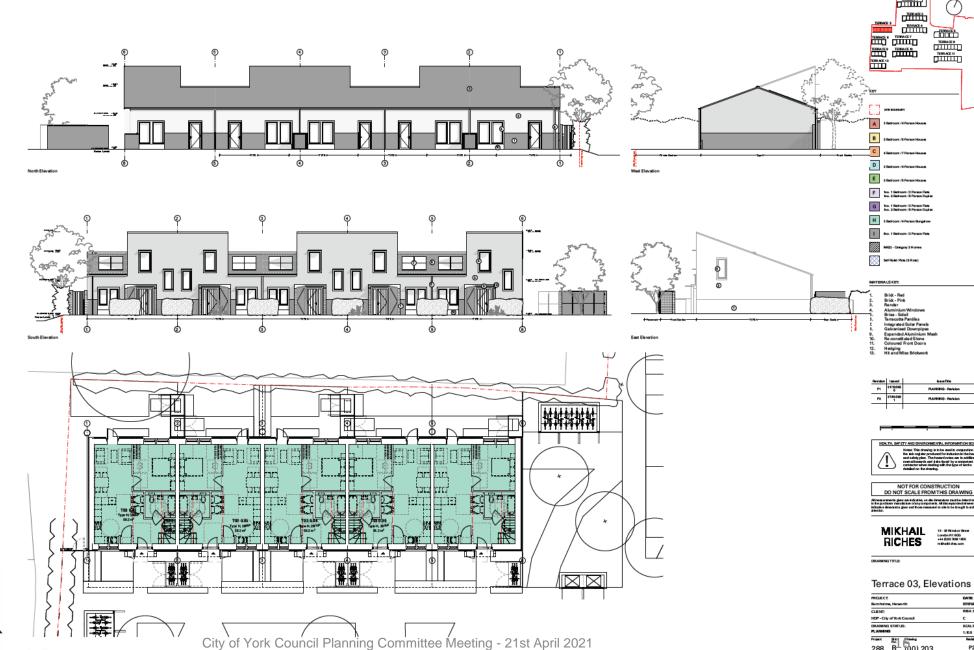

olme, H

#### House Type E - 3B/5P Plans

| PROJECT                    |             |                     |            |
|----------------------------|-------------|---------------------|------------|
| Burnholn                   | ne, Hew     | orth                |            |
| CLIENT:                    |             |                     | DATE:      |
| HDP - City of York Council |             | 21/12/2020          |            |
| DRAWING STATUS:            |             | SCALE:              |            |
| PLANNIN                    | G           |                     | 1:100 @ A3 |
| Project:                   | Site<br>No. | Drawing<br>No.      | Revision   |
| 288                        | В           | E (0 <u>0</u> )5001 | P1         |



## Terrace 03 Plan and Elevations





#### Terrace 06 – Plan and Elevations





City of York Council Planning Committee Meeting - 21st April 2021



NOT FOR CONSTRUCTION DO NOT SCALE FROM THIS DRAWING

MIKHAIL 15-39 Windoor Street
London R1 1009
144 (\$350 NIGE 1006
184 (\$350 NIGE 1006
18

Terrace 06, Elevations

| PROJECT                    | DATE:<br>27/01/2021<br>REA Stage:<br>C |
|----------------------------|----------------------------------------|
| Burnholme, He worth        |                                        |
| CLENT:                     |                                        |
| HDF - City of York Council |                                        |
| DRAWING STATUS:            | SCALE                                  |
| PLANNING                   | 1:100 @ A1                             |
| Project Sit