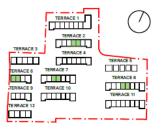

ny components. All discrepancies between indicative dimensions given and those measured on site to be brought to archite attention.



15 - 29 Winds or Street London N1 80G +44 (0)20 7608 1505 mikhailriches.com

DRAWINGTITLE:

B | Burnholme, He worth

### House Type H - 2B/4P Elevations and Sections

| PROJECT:                   |            |
|----------------------------|------------|
| Burnholme, Heworth         |            |
| CLIENT:                    | DATE:      |
| HDP - City of York Council | 21/12/2020 |
| DRAWING STATUS:            | SCALE:     |
| PLANNING                   | 1:100 @ A3 |
| Project: Site Drawing.     | Revision   |
| 288 B H (00)               | 002        |



City of York Council Planning Committee Weeting - 21st April 2021

#### Housetype E – Floor Plans









NOT FOR CONSTRUCTION DO NOT SCALE FROMTHIS DRAWING

to the purchaser manufacture of any components. All discrepancies between indicative dimensions given and those measured on site to be brought to architect's attention.

#### MIKHAIL RICHES

+44 (0)20 7608 1505 mikhailriches.com

DRAWINGTITL

B | Burnholme, H

#### House Type E - 3B/5P Plans

| PROJECT                    |             |                     |            |
|----------------------------|-------------|---------------------|------------|
| Burnholn                   | ne, Hew     | orth                |            |
| CLIENT:                    |             |                     | DATE:      |
| HDP - City of York Council |             | 21/12/2020          |            |
| DRAWING STATUS:            |             | S