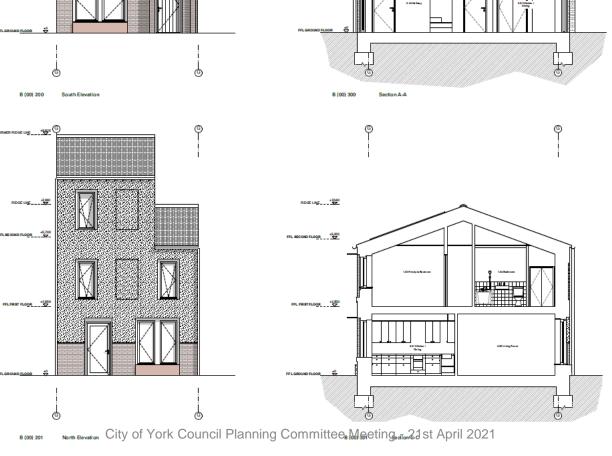

#### Site Wide Sections

| Revision | leased        | la sue Title        |
|----------|---------------|---------------------|
| P1       | 27'000        | PLANNING - Revision |
| P2       | 2781.002<br>1 | PLANNING - Revision |
|          |               |                     |

#### Site Wide Sections

| DIECT                    | DATE:       |
|--------------------------|-------------|
| nholme, Heworth          | 27/01/2 021 |
| ENT:                     | RIIA Stage: |
| P - City of York Council | c           |
| AWING STATUS:            | SCALE:      |
| UNNING                   | 1:250 @ A1  |
| act Sigs Drawing         | Reddon      |
| 88 B (00) 300            | P2          |
|                          |             |