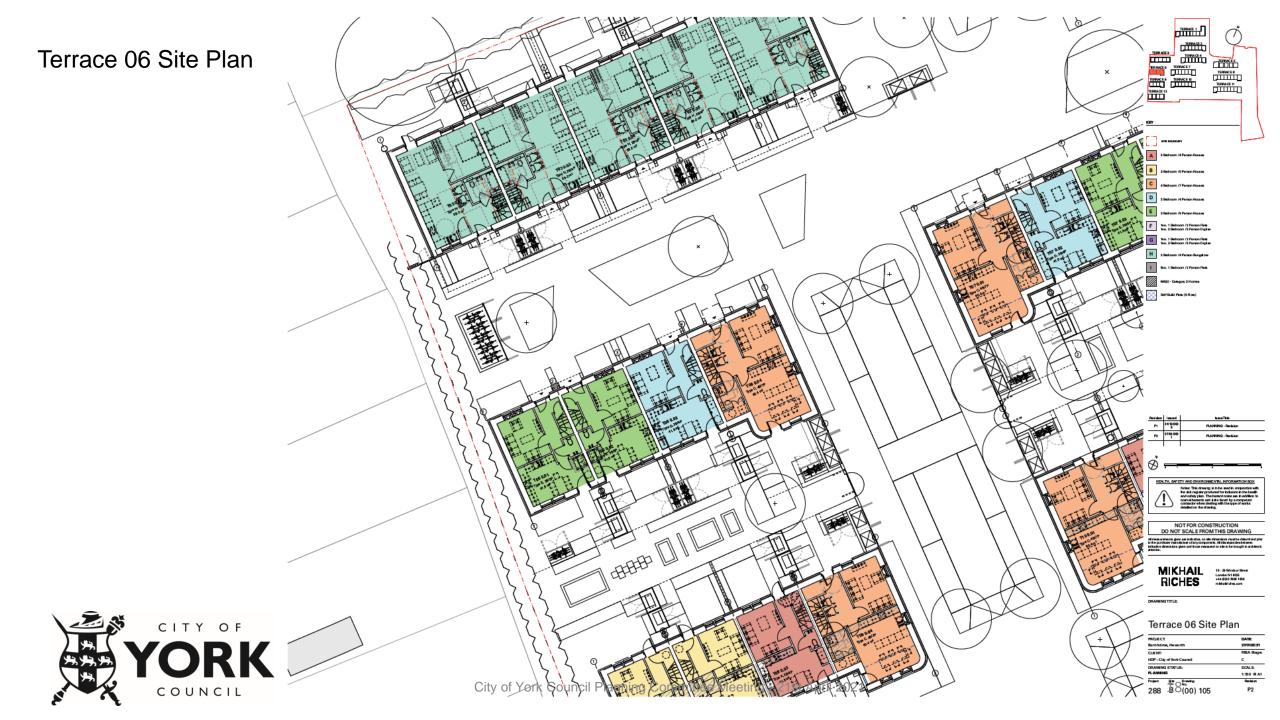

#### Terrace 06 – Plan and Elevations

City of York Council Planning Committee Meeting - 21st April 2021

NOT FOR CONSTRUCTION DO NOT SCALE FROM THIS DRAWING

MIKHAIL 15-39 Windoor Street
London R1 1009
144 (\$350 NIGE 1006
184 (\$350 NIGE 1006
18